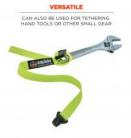

## **FEATURES**

- EASILY TETHER ANY HARD HAT Connects to hard hat accessory slot or suspension to prevent drops
- QUICK-RELEASE CLAMP Securely clips to shirts or collars
- HIGH-STRETCH ELASTIC LANYARD Reduces jarring on worker in event of a drop
- VERSATILE Can also be used to tether hand tools or other gear weighing 2lbs or less