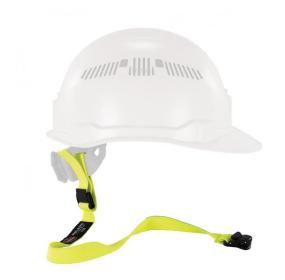

## Squids 3155 Elastic Hard Hat Lanyard with Clamp - 2lbs / 0.9kg

## **FEATURES**

- EASILY TETHER ANY HARD HAT Connects to hard hat accessory slot or suspension to prevent drops
- QUICK-RELEASE CLAMP Securely clips to shirts or collars
- HIGH-STRETCH ELASTIC LANYARD Reduces jarring on worker in event of a drop
- VERSATILE Can also be used to tether hand tools or other gear weighing 2lbs or less