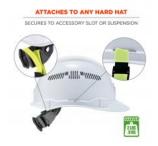

## **FEATURES**

- EASILY TETHER ANY HARD HAT Connects to hard hat accessory slot or suspension to prevent drops
- QUICK-RELEASE CLAMP Securely clips to shirts or collars
- HIGH-STRETCH ELASTIC LANYARD Reduces jarring on worker in event of a drop
- VERSATILE Can also be used to tether hand tools or other gear weighing 2lbs or less