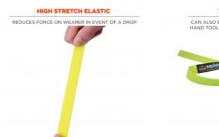

## **FEATURES**

- EASILY TETHER ANY HARD HAT Connects to hard hat accessory slot or suspension to prevent drops
- QUICK-RELEASE CLAMP Securely clips to shirts or collars
- HIGH-STRETCH ELASTIC LANYARD Reduces jarring on worker in event of a drop
- VERSATILE Can also be used to tether hand tools or other gear weighing 2lbs or less